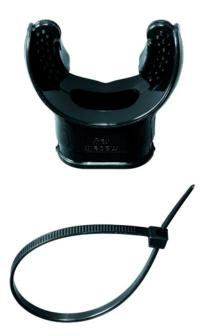

OARD** 







# **RASHGUARD MALDIVES BLUE FORCE ONE** "Save the Sharks"











Windstopper woolen CAP BLUE FORCE





V.



HAT MALDIVES BLUE FORCE ONE









SHORT Exclusive MALDIVES BLUE FORCE ONE CREW









# CUP MALDIVES BLUE FORCE ONE



# Aluminium BOTTLE 600 ML MALDIVES BLUE FORCE ONE



www.blueforcefleet.com

Blueforce

V.





W.

\$40/50

#### **Aluminium DIVING SPOOL** Big size \$50 Line length: 30 meters

Small size \$40 Line length: 15 meters

Line colour: high visibility orange



www.blueforcefleet.com

MALDIVE





## **NAUTILUS LIFELINE GPS**

Sends a signal with your position to all boats in a radius of 32 nautical miles. To be used only in case of emergency. "Never need it until you need it" Include a silicone pouch. (Batteries not included)

**ON BOARD** 







Silicone MOUTHPIECE

# Shop board





## **APEKS TEK PRESSURE GAUGE**







Ŵ







#### **APEKS 90 DEGREE FIXED ELBOW**

The Apeks 90° Fixed Elbow is perfect for divers using twinsets or sidemount set ups that need a hose to route 90° without kinking and damaging the hose.

The elbow allows much more natural hose routing and still allows the second stage to swivel as it should.



# **Cressi Blower with Ring and Carabiner**

Low pressure blower connectable to any LP hose with bayonet connection (inflator or dry suit).

Very useful for cleaning or drying delicate equipment elements. Orientable flexible tip. Inox ring and plastic snap hook.



www.blueforcefleet.com

Refe





#### **EEZY CUT**

Emergency Cutter Easily cut nets, lines and even ropes! Comes with spare blades. Cordura