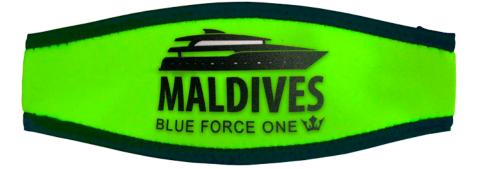

th Ring and Carabiner**

Low pressure blower connectable to any LP hose with bayonet connection (inflator or dry suit).

Very useful for cleaning or drying delicate equipment elements. Orientable flexible tip. Inox ring and plastic snap hook.



www.blueforcefleet.com

Refe





#### **EEZY CUT**

Emergency Cutter Easily cut nets, lines and even ropes! Comes with spare blades. Cordura or neoprene pouch **ON BOARD** 

V.















# **SCUBA DIVING FINS**

**ON BOARD** 

W

















www.blueforcefleet.com





Mares Undersuit 2 mm Open Cell **ON BOARD** 

V.















**Buff Multifunctional Headwear** WhaleShark & Maldives Blue Force One Custom Edition



#### ScubaTubeSocks Dive&Snorkel Nylon/Spandex tall tube water socks





www.blueforcefleet.com

SHOP

**ON BOARD** 







# Neoprene mask strap cover - BF









## **ARTEK Dolphin MK2**

The diving light Dolphin MK2 is the evolution of the most compact model of ARTEK.

It has been designed to ofer a higher power (550 lumen) and more light penetration during immersion. Impress its size-power ratio.

It reaches the impressive quantity of 20.500 lux at 1 meter. It allows squeezing out all the battery runtime without worrying on sudden shutdown.Big

\$255

# **ARTEK Tigershark MK2**

The diving fashlight Tigershark mk2 is the evolution of the intermediate model of the range products ARTEK<sup>®</sup>.

It has been designed to deliver 850 lumens of light output with higher light penetration during immersion. Perfect compromise between power and size.

The combination of a specially selected quality LED and