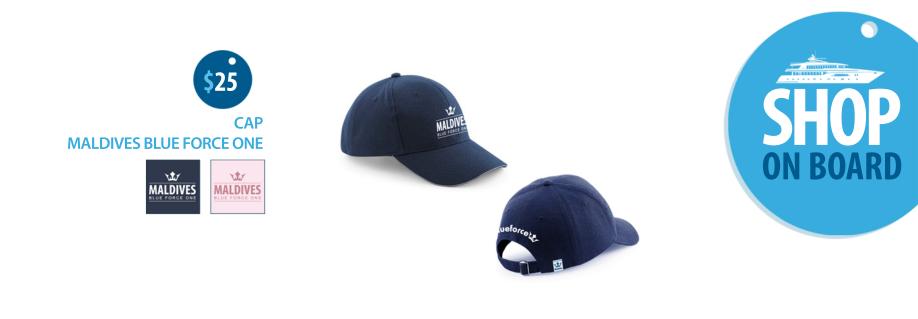

# **RASHGUARD MALDIVES BLUE FORCE ONE** "Save the Sharks"

Windstopper woolen CAP BLUE FORCE

V.

HAT MALDIVES BLUE FORCE ONE

SHORT Exclusive MALDIVES BLUE FORCE ONE CREW