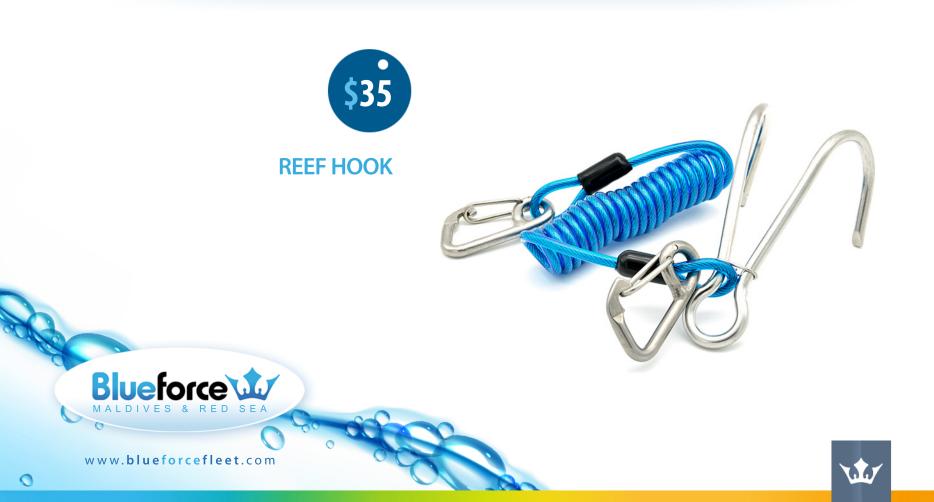

BOARD** 







# **RASHGUARD MALDIVES BLUE FORCE ONE** "Save the Sharks"











Windstopper woolen CAP BLUE FORCE





V.



HAT MALDIVES BLUE FORCE ONE









SHORT Exclusive MALDIVES BLUE FORCE ONE CREW









# CUP MALDIVES BLUE FORCE ONE



# Aluminium BOTTLE 600 ML MALDIVES BLUE FORCE ONE



www.blueforcefleet.com

Blueforce

V.





W.

\$40/50

#### **Aluminium DIVING SPOOL** Big size \$50 Line length: 30 meters

Small size \$40 Line length: 15 meters

Line colour: high visibility orange



www.blueforcefleet.com

MALDIVE





## **NAUTILUS LIFELINE GPS**

Sends a signal with your position to all boats in a radius of 32 nautical miles. To be used only in case of emergency. "Never need it until you need it" Include a silicone pouch. (Batteries not included)

**ON BOARD** 







Silicone MOUTHPIECE

# Shop board





## **APEKS TEK PRESSURE GAUGE**







Ŵ







#### **APEKS 90 DEGREE FIXED ELBOW**

The Apeks 90° Fixed Elbow is perfect for divers using twinsets or sidemount set ups that need a hose to route 90° without kinking and damaging the hose.

The elbow allows much more natural hose routing and still allows the second stage to swivel as it should.



# **Cressi Blower with Ring and Carabiner**

Low pressure blower connectable to any LP hose with bayonet connection (inflator or dry suit).

Very useful for cleaning or drying delicate equipment elements. Orientable flexible tip. Inox ring and plastic snap hook.



www.blueforcefleet.com

Refe





#### **EEZY CUT**

Emergency Cutter Easily cut nets, lines and even ropes! Comes with spare blades. Cordur