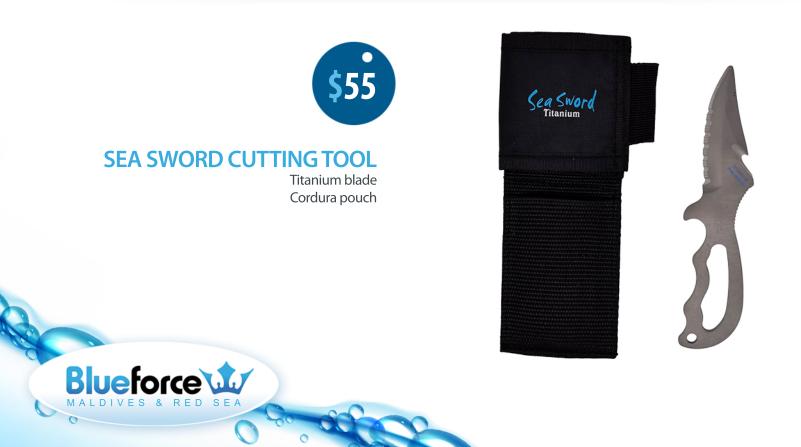

#### **EEZY CUT**

Emergency Cutter Easily cut nets, lines and even ropes! Comes with spare blades. Cordura or neoprene pouch **ON BOARD** 

V.