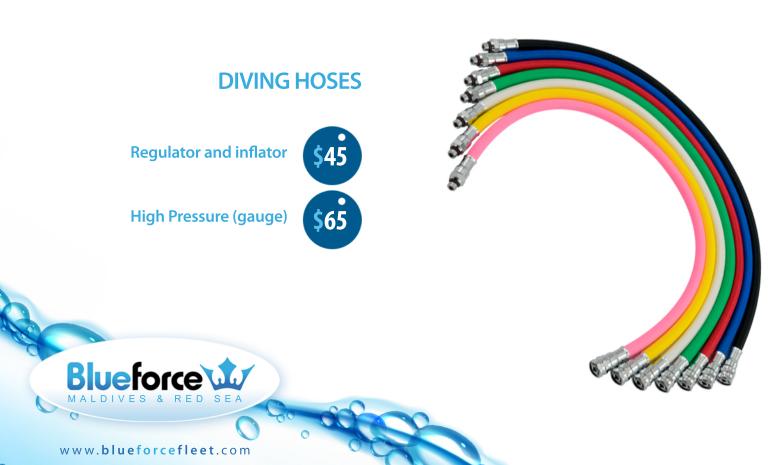

Windstopper woolen CAP BLUE FORCE





V.



HAT MALDIVES BLUE FORCE ONE









SHORT Exclusive MALDIVES BLUE FORCE ONE CREW









# CUP MALDIVES BLUE FORCE ONE



# Aluminium BOTTLE 600 ML MALDIVES BLUE FORCE ONE



www.blueforcefleet.com

Blueforce

V.





W.

\$40/50

#### **Aluminium DIVING SPOOL** Big size \$50 Line length: 30 meters

Small size \$40 Line length: 15 meters

Line colour: high visibility orange



www.blueforcefleet.com

MALDIVE





## **NAUTILUS LIFELINE GPS**

Sends a signal with your position to all boats in a radius of 32 nautical miles. To be used only in case of emergency. "Never need it until you need it" Include a silicone pouch. (Batteries not included)

**ON BOARD** 







Silicone MOUTHPIECE

# Shop board





## **APEKS TEK PRESSURE GAUGE**







Ŵ







#### **APEKS 90 DEGREE FIXED ELBOW**

The Apeks 90° Fixed Elbow is perfect for divers using twinsets or sidemount set ups that need a hose to route 90° without kinking and damaging the hose.

The elbow allows much more natural hose routing and still allows the second stage to swivel as it should.



# **Cressi Blower with Ring and Carabiner**

Low pressure blower connectable to any LP hose with bayonet connection (inflator or dry suit).

Very useful for cleaning or drying delicate equipment elements. Orientable flexible tip. Inox ring and plastic snap hook.



www.blueforcefleet.com

Refe





#### **EEZY CUT**

Emergency Cutter Easily cut nets, lines and even ropes! Comes with spare blades. Cordura or neoprene pouch **ON BOARD** 

V.















# **SCUBA DIVING FINS**

**ON