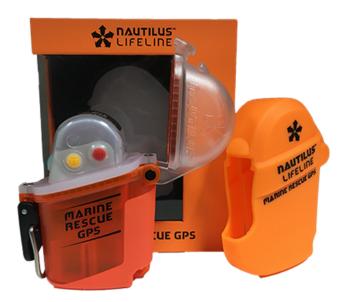

## **NAUTILUS LIFELINE GPS**

Sends a signal with your position to all boats in a radius of 32 nautical miles. To be used only in case of emergency. "Never need it until you need it" Include a silicone pouch. (Batteries not included)