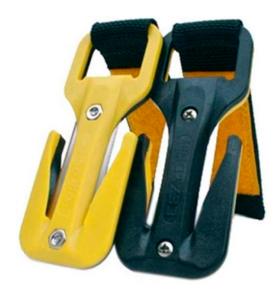

#### **EEZY CUT**

Emergency Cutter Easily cut nets, lines and even ropes! Comes with spare blades. Cordura or neoprene pouch **ON BOARD** 

V.