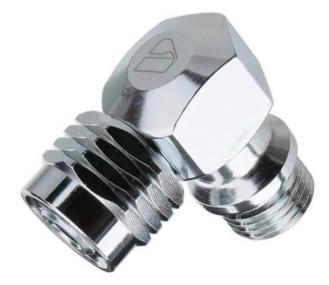

#### **APEKS 90 DEGREE FIXED ELBOW**

The Apeks 90° Fixed Elbow is perfect for divers using twinsets or sidemount set ups that need a hose to route 90° without kinking and damaging the hose.

The elbow allows much more natural hose routing and still allows the second stage to swivel as it should.