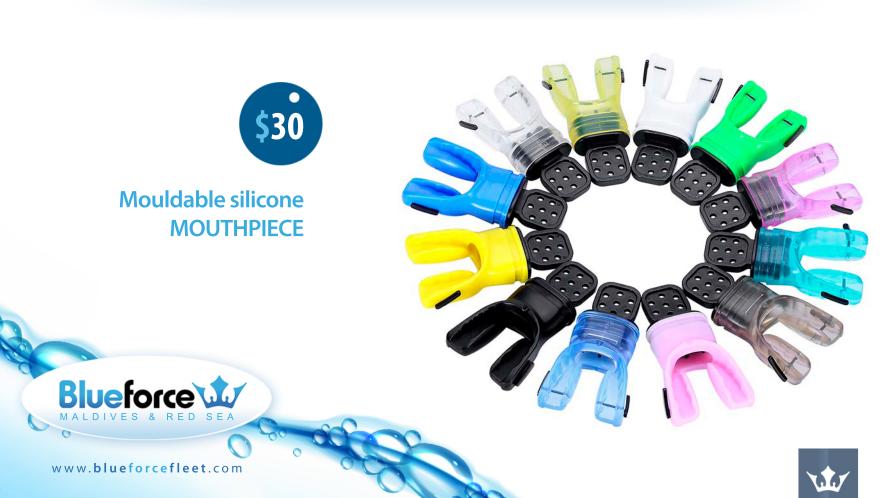

LUE FORCE ONE** "Save the Sharks"











Windstopper woolen CAP BLUE FORCE





V.



HAT MALDIVES BLUE FORCE ONE









SHORT Exclusive MALDIVES BLUE FORCE ONE CREW









# CUP MALDIVES BLUE FORCE ONE



# Aluminium BOTTLE 600 ML MALDIVES BLUE FORCE ONE



www.blueforcefleet.com

Blueforce

V.





W.

\$40/50

#### **Aluminium DIVING SPOOL** Big size \$50 Line length: 30 meters

Small size \$40 Line length: 15 meters

Line colour: high visibility orange



www.blueforcefleet.com

MALDIVE





## **NAUTILUS LIFELINE GPS**

Sends a signal with your position to all boats in a radius of 32 nautical miles. To be used only in case of emergency. "Never need it until you need it" Include a silicone pouch. (Batteries not included)

**ON BOARD** 







Silicone MOUTHPIECE

# Shop board





## **APEKS TEK PRESSURE GAUGE**







Ŵ







#### **APEKS 90 DEGREE FIXED ELBOW**

The Apeks 90° Fixed Elbow is perfect for divers using twinsets or sidemount set ups that need a hose to route 90° without kinking and damaging the hose.

The elbow allows much more natural hose routing and still allows the second stage to swivel as it should.



# **Cressi Blower with Ring and Carabiner**

Low pressure blower connectable to any LP hose with bayonet connection (inflator or dry suit).

Very useful for cleaning or drying delicate equipment elements. Orientable flexible tip. Inox ring and plastic snap hook.



www.blueforcefleet.com

Refe





#### **EEZY CUT**

Emergency Cutter Easily cut nets, lines and even ropes! Comes with spare blades. Cordura or neoprene pouch **ON BOARD** 

V.