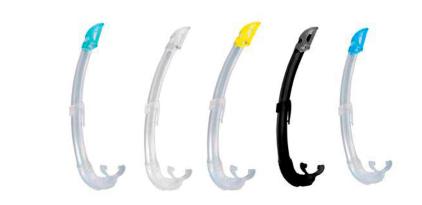

ets or sidemount set ups that need a hose to route 90° without kinking and damaging the hose.

The elbow allows much more natural hose routing and still allows the second stage to swivel as it should.



# **Cressi Blower with Ring and Carabiner**

Low pressure blower connectable to any LP hose with bayonet connection (inflator or dry suit).

Very useful for cleaning or drying delicate equipment elements. Orientable flexible tip. Inox ring and plastic snap hook.



www.blueforcefleet.com

Refe





#### **EEZY CUT**

Emergency Cutter Easily cut nets, lines and even ropes! Comes with spare blades. Cordura or neoprene pouch **ON BOARD** 

V.















# **SCUBA DIVING FINS**

**ON BOARD** 

W

















www.blueforcefleet.com





Mares Undersuit 2 mm Open Cell **ON BOARD** 

V.















**Buff Multifunctional Headwear** WhaleShark & Maldives Blue Force One Custom Edition



#### ScubaTubeSocks Dive&Snorkel Nylon/Spandex tall tube water socks





www.blueforcefleet.com

SHOP

**ON BOARD** 







# Neoprene mask strap cover - BF









## **ARTEK Dolphin MK2**

The diving light Dolphin MK2 is the evolution of the most compact model of ARTEK.

It has been designed to ofer a higher power (550 lumen) and more light penetration during immersion. Impress its size-power ratio.

It reaches the impressive quantity of 20.500 lux at 1 meter. It allows squeezing out all the battery runtime without worrying on sudden shutdown.Big

\$255

# **ARTEK Tigershark MK2**

The diving fashlight Tigershark mk2 is the evolution of the intermediate model of the range products ART