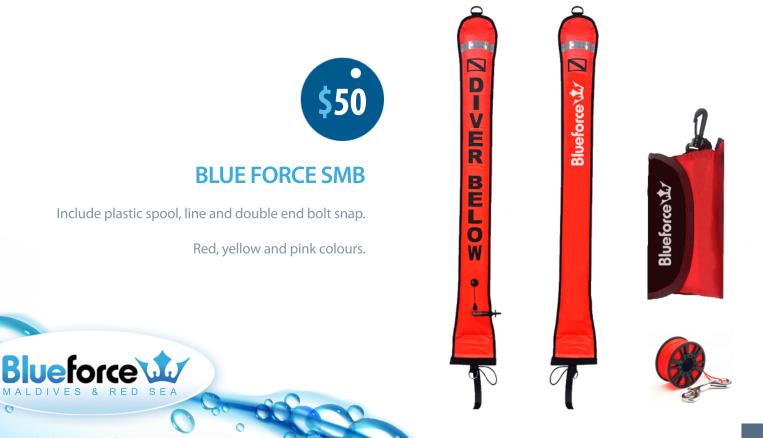

& RED SEA





# SWEATSHIRT MALDIVES BLUE FORCE ONE

SH(0)P

**ON BOARD** 







POLO HIGH TECH FJ Exclusive MALDIVES BLUE FORCE ONE STAFF

**ON BOARD** 



# T-SHIRT Exclusive MALDIVES BLUE FORCE ONE CREW



















## GIRL T-SHIRT MALDIVES BLUE FORCE ONE "Save the Sharks"

**ON BOARD** 







# **RASHGUARD MALDIVES BLUE FORCE ONE** "Save the Sharks"











Windstopper woolen CAP BLUE FORCE





V.



HAT MALDIVES BLUE FORCE ONE









SHORT Exclusive MALDIVES BLUE FORCE ONE CREW









# CUP MALDIVES BLUE FORCE ONE



# Aluminium BOTTLE 600 ML MALDIVES BLUE FORCE ONE



www.blueforcefleet.com

Blueforce

V.





W.

\$40/50

#### **Aluminium DIVING SPOOL** Big size \$50 Line length: 30 meters

Small size \$40 Line length: 15 meters

Line colour: high visibility orange



www.blueforcefleet.com

MALDIVE





## **NAUTILUS LIFELINE GPS**

Sends a signal with your position to all boats in a radius of 32 nautical miles. To be used only in case of emergency. "Never need it until you need it" Include a silicone pouch. (Batteries not included)

**ON BOARD** 







Silicone MOUTHPIECE

# Shop board





## **APEKS TEK PRESSURE GAUGE**







Ŵ







#### **APEKS 90 DEGREE FIXED ELBOW**

The Apeks 90° Fixed Elbow is perfect for divers using twinsets or sidemount set ups that need a hose to route 90° without kinking and damaging the hose.

The elbow allows much more natural hose routing and still allows the second stage to swivel as it should.



# **Cressi Blower with Ring and Carabiner**

Low pressure blower connectable to any LP hose with bayonet connection (