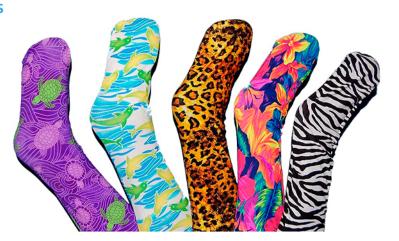

#### ScubaTubeSocks Dive&Snorkel Nylon/Spandex tall tube water socks

www.blueforcefleet.com

SHOP

**ON BOARD** 