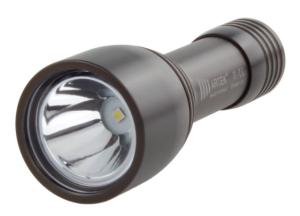

## **ARTEK Dolphin MK2**

The diving light Dolphin MK2 is the evolution of the most compact model of ARTEK.

It has been designed to ofer a higher power (550 lumen) and more light penetration during immersion. Impress its size-power ratio.

It reaches the impressive quantity of 20.500 lux at 1 meter. It allows squeezing out all the battery runtime without worrying on sudden shutdown.Big

\$255