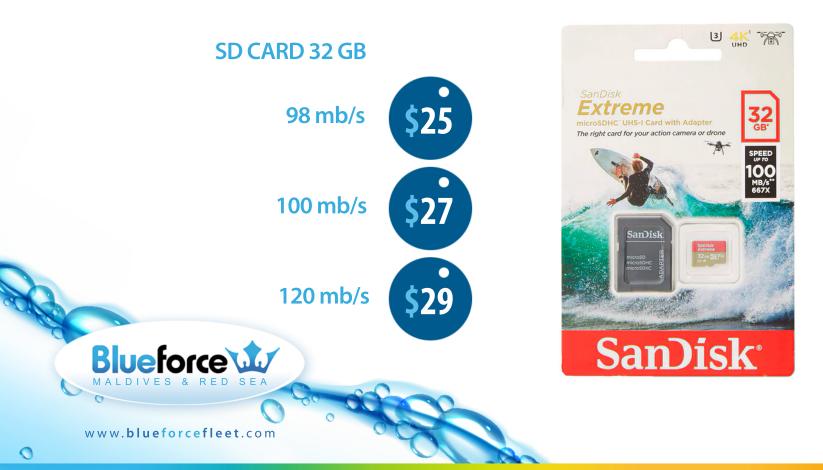

# **USB STICK 32 GB**

Maldivian fishes and diving places Several books

Maldivian Fish Field Guides Several guides

**Dive Maldives** 

1.