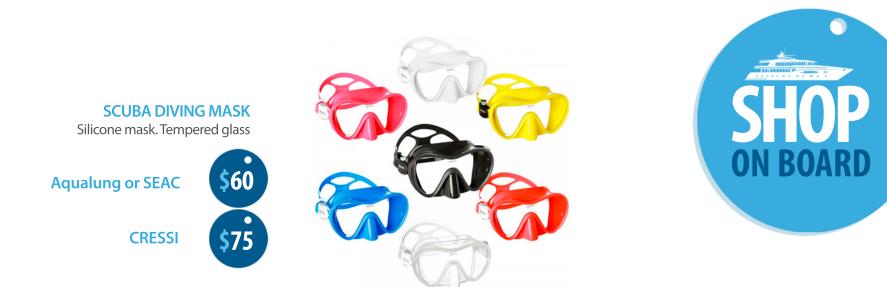

## **APEKS TEK PRESSURE GAUGE**







Ŵ







#### **APEKS 90 DEGREE FIXED ELBOW**

The Apeks 90° Fixed Elbow is perfect for divers using twinsets or sidemount set ups that need a hose to route 90° without kinking and damaging the hose.

The elbow allows much more natural hose routing and still allows the second stage to swivel as it should.



# **Cressi Blower with Ring and Carabiner**

Low pressure blower connectable to any LP hose with bayonet connection (inflator or dry suit).

Very useful for cleaning or drying delicate equipment elements. Orientable flexible tip. Inox ring and plastic snap hook.



www.blueforcefleet.com

Refe





#### **EEZY CUT**

Emergency Cutter Easily cut nets, lines and even ropes! Comes with spare blades. Cordura or neoprene pouch **ON BOARD** 

V.















# **SCUBA DIVING FINS**

**ON BOARD** 

W

















www.blueforcefleet.com





Mares Undersuit 2 mm Open Cell **ON BOARD** 

V.















**Buff Multifunctional Headwear** WhaleShark & Maldives Blue Force One Custom Edition



#### ScubaTubeSocks Dive&Snorkel Nylon/Spandex tall tube water socks





www.blueforcefleet.com

SHOP

**ON BOARD** 







# Neoprene mask strap cover - BF









## **ARTEK Dolphin MK2**

The diving light Dolphin MK2 is the evolution of the most compact model of ARTEK.

It has been designed to ofer a higher power (550 lumen) and more light penetration during immersion. Impress its size-power ratio.

It reaches the impressive quantity of 20.500 lux at 1 meter. It allows squeezing out all the battery runtime without worrying on sudden shut