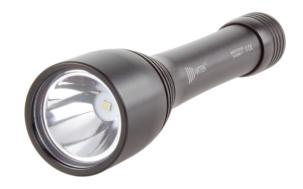

# **ARTEK Tigershark MK2**

The diving fashlight Tigershark mk2 is the evolution of the intermediate model of the range products ARTEK<sup>®</sup>.

It has been designed to deliver 850 lumens of light output with higher light penetration during immersion. Perfect compromise between power and size.

The combination of a specially selected quality LED and the aluminium refector designed by ARTEK<sup>®</sup> makes possible to have a beam of more than 30.000 lux at one meter.

www.blueforcefleet.com

**Blueforce** 