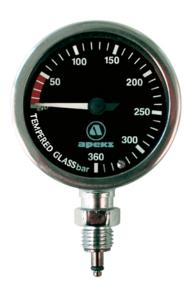

E FORCE ONE** "Save the Sharks"











Windstopper woolen CAP BLUE FORCE





V.



HAT MALDIVES BLUE FORCE ONE









SHORT Exclusive MALDIVES BLUE FORCE ONE CREW









# CUP MALDIVES BLUE FORCE ONE



# Aluminium BOTTLE 600 ML MALDIVES BLUE FORCE ONE



www.blueforcefleet.com

Blueforce

V.





W.

\$40/50

#### **Aluminium DIVING SPOOL** Big size \$50 Line length: 30 meters

Small size \$40 Line length: 15 meters

Line colour: high visibility orange



www.blueforcefleet.com

MALDIVE





## **NAUTILUS LIFELINE GPS**

Sends a signal with your position to all boats in a radius of 32 nautical miles. To be used only in case of emergency. "Never need it until you need it" Include a silicone pouch. (Batteries not included)

**ON BOARD** 







Silicone MOUTHPIECE

# Shop board





## **APEKS TEK PRESSURE GAUGE**







Ŵ







#### **APEKS 90 DEGREE FIXED ELBOW**

The Apeks 90° Fixed Elbow is perfect for divers using twinsets or sidemount set ups that need a hose to route 90° without kinking and damaging the hose.

The elbow allows much more natural hose routing and still allows the second stage to swivel as it should.



# **Cressi Blower with Ring and Carabiner**

Low pressure blower connectable to any LP hose with bayonet connection (inflator or dry suit).

Very useful for cleaning or drying delicate equipment elements. Orientable flexible tip. Inox ring and plastic snap hook.



www.blueforcefleet.com

Refe





#### **EEZY CUT**

Emergency Cutter Easily cut nets, lines and even ropes! Comes with spare blades. Cordura or neoprene pouch **ON BOARD** 

V.