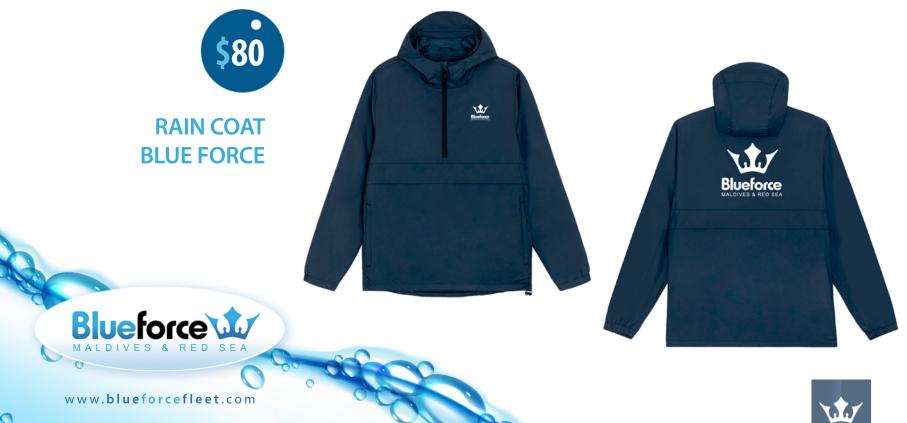

# **RASHGUARD MALDIVES BLUE FORCE ONE** "Save the Sharks"

Windstopper woolen CAP BLUE FORCE

V.

HAT MALDIVES BLUE FORCE ONE

SHORT Exclusive MALDIVES BLUE FORCE ONE CREW

# Aluminium BOTTLE 600 ML MALDIVES BLUE FORCE ONE

www.blueforcefleet.com

Blueforce

V.

W.

\$40/50