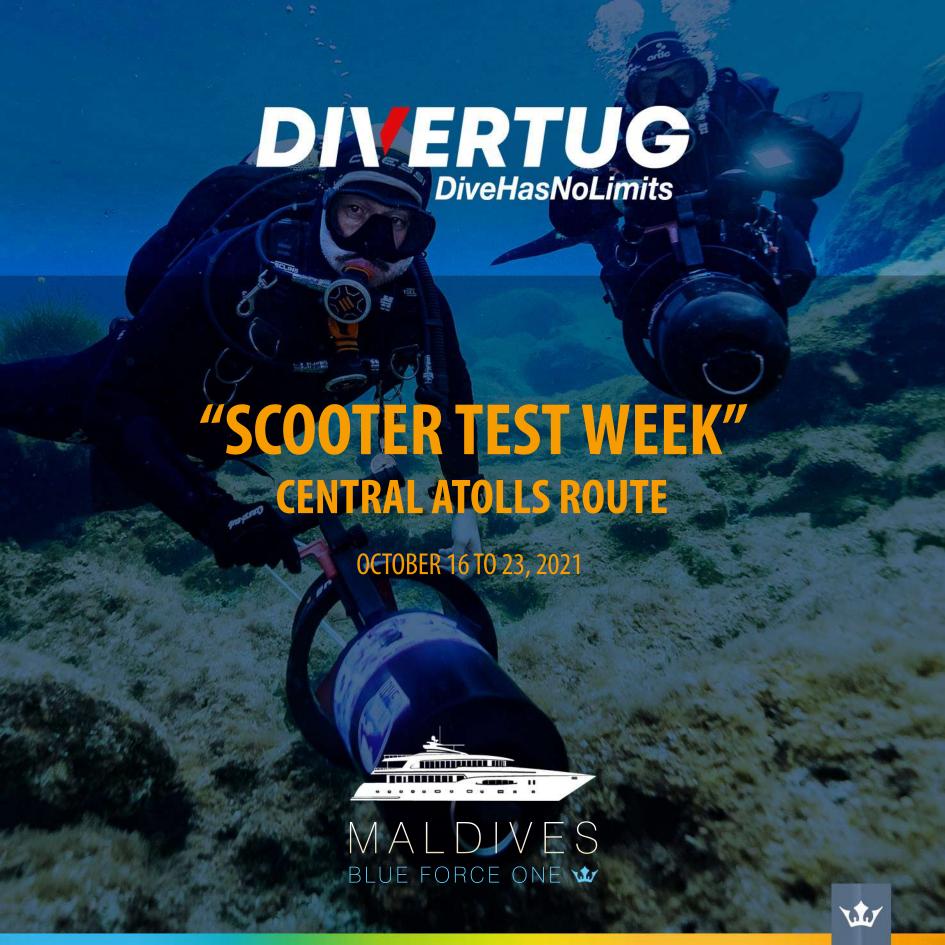

# "SCOOTER TEST WEEK"

## **CENTRAL ATOLLS ROUTE**

OCTOBER 16 TO 23, 2021

On board MALDIVES BLUE FORCE ONE (considered as one of the best diving Liveaboard in the world) we propose you the **CENTRAL ATOLLS ROUTE** from October 16 to 23, 2021.

Desert islands are also visited to discover and enjoy a bit more of the country and if the weather allows to do so we will even BBQ on a desert beach.

During this week, each customer will have the opportunity to discover and test, FREE OF CHARGE, the new DT-12 underwater scooter (we are incorporating it into the Maldives Blue Force One equipment from October).

During this week, each customer will have the opportunity to discover and test, FREE OF CHARGE, the new DT-12 underwater scooter (we are incorporating it into the Maldives Blue Force One equipment from October).