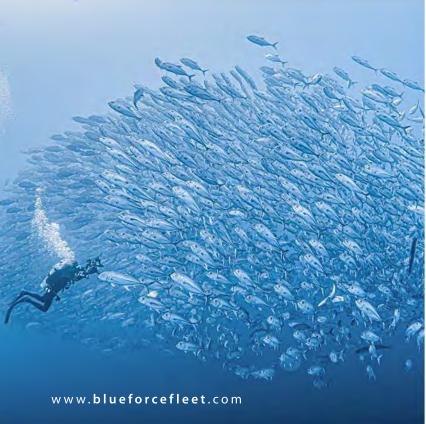

The aim is to find pelagic life, grey sharks, white-tips sharks, black-tip sharks, eagle rays, and schools of colorful fishes, morays, tuna fish, groupers, turtles, and in some cases, hammerheads and dolphins.

Drifting dives in the channel, thilas (submerged coral "seamounts"), cleaning stations where big mantas gather to deworm themselves, will search for the whale shark (and if we are lucky will snorkel and even dive with the biggest fish). We will dive into a full-of-life wreck. Besides, there will be two spectacular night dives, one with mantas and the other with dozens of nurse sharks.