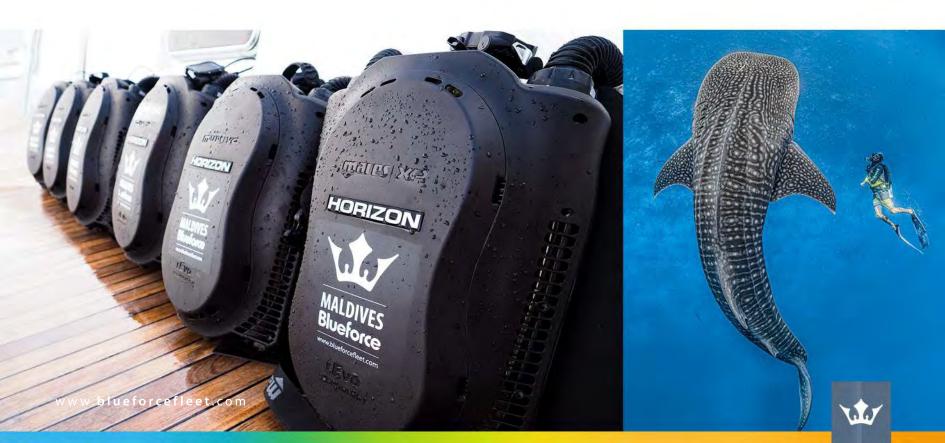

Desert islands are also visited to discover and enjoy a bit more of the country and if the weather allows to do so we will even BBQ on a desert beach.

During this week, each customer will have the opportunity to discover and test, FREE OF CHARGE, the new DT-12 underwater scooter (we are incorporating it into the Maldives Blue Force One equipment from October).

During this week, each customer will have the opportunity to discover and test, FREE OF CHARGE, the new DT-12 underwater scooter (we are incorporating it into the Maldives Blue Force One equipment from October).