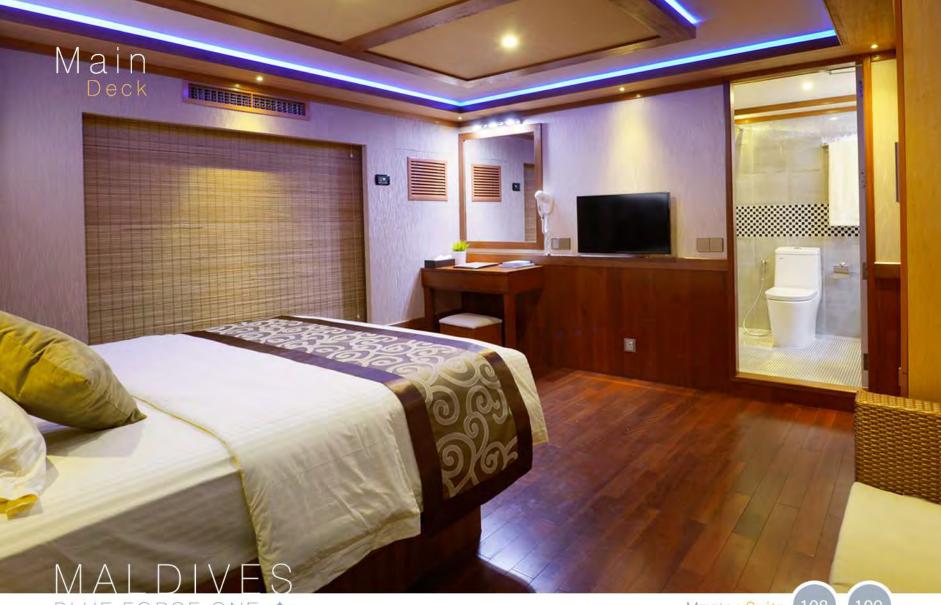

## CABINS

12 excellent cabins for 24 passengers distributed in 7 deluxe cabins, 1 master cabin, 2 junior suite & 2 master suite. All of them with complete bathroom, shower, hair dryer, air conditioning, TV screen, safe box and towels.

#### Main Deck:

• 2 Master Suite with sea view, double bed, bathroom, bathtub and shower (cabins 108 & 109).