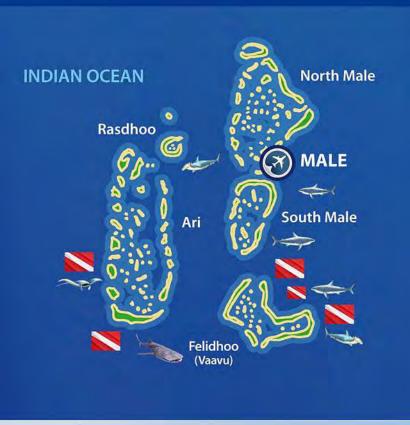

It is a 7-night route including 6-dive days on board with embarkation and disembarkation at Male Airport (18 dives with 2-night dives). The habitual itinerary goes by North and South Male Atolls, Vaavu and Ari.

## Sunday 17 to Friday 22: DIVING SAFARI CENTRAL ATOLLS ROUTE

The route will go through North Male, South Male, Vaavu & Ari atolls. Dive program: 3 dives per day with 2-night dives a week. Total: 18 dives. If time, weather and cruise logistics allow it, we will visit desert islands and even, if possible, we will have a BBQ lunch or dinner on a desert island.