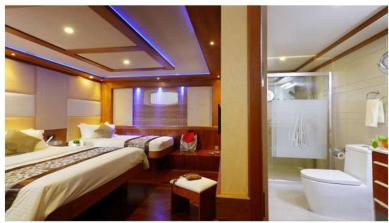

## CABINS

12 excellent cabins for 24 passengers distributed in 7 deluxe cabins, 1 master cabin, 2 junior suite & 2 master suite. All of them with complete bathroom, shower, hair dryer, air conditioning, TV screen, safe box and towels.

#### Lower deck:

- 1 Master Cabin with double bed, bathroom and shower (cabin 101)
- 6 Deluxe Cabins with double bed and single bed, bathroom and shower (cabins 102 to 107).