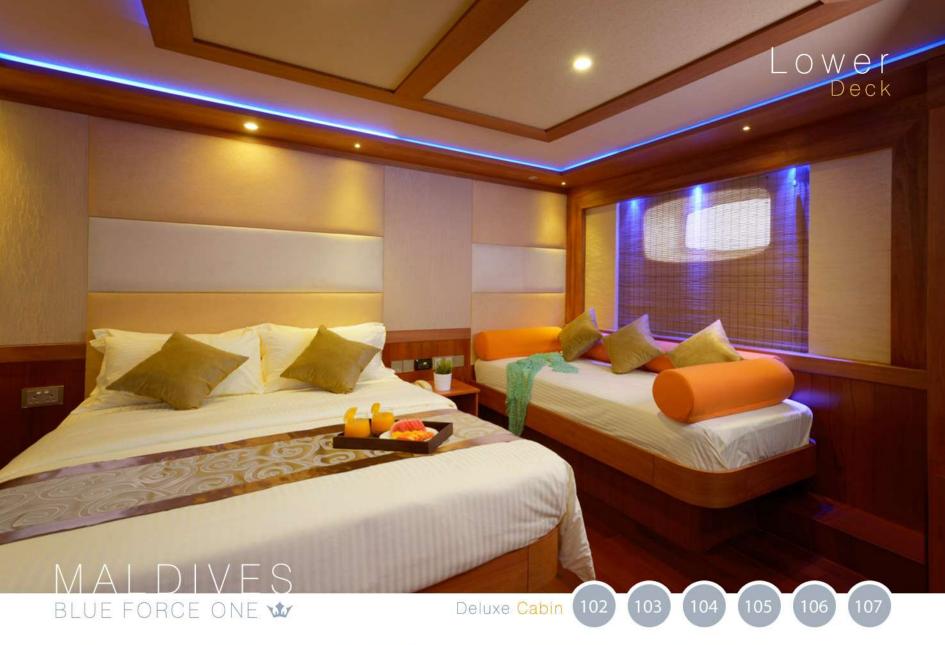

## CABINS

12 excellent cabins for 24 passengers distributed in 7 deluxe cabins, 1 master cabin, 2 junior suite & 2 master suite. All of them with complete bathroom, shower, hair dryer, air conditioning, TV screen, safe box and towels.

#### Lower deck:

- 1 Master Cabin with double bed, bathroom and shower (cabin 101)
- 6 Deluxe Cabins with double bed and single bed, bathroom and shower (cabins 102 to 107).

## Saturday October 23: MALE

Breakfast and disembark at the airport early in the morning.

| DECK                | LOWER DECK   | LOWER DECK   | MAIN DECK    | UPPER DECK   | UPPER DECK   |
|---------------------|--------------|--------------|--------------|--------------|--------------|
| TYPE OF CABIN       | DELUXE CABIN | MASTER CABIN | MASTER SUITE | DELUXE CABIN | JUNIOR SUITE |
| NUMBER              | 102 TO 107   | 101          | 108 & 109    | 111          | 110          |
| \$ Price per person | \$1990       | \$2090       | \$2290       | \$2190       | \$1990       |