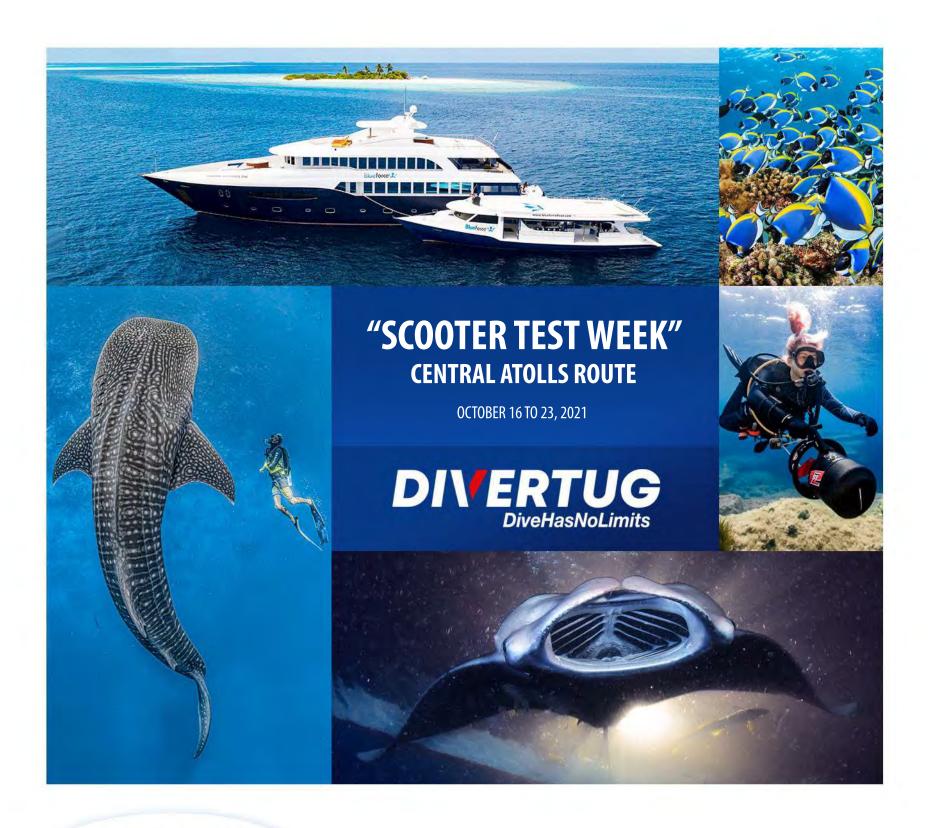

The aim is to find pelagic life, grey sharks, white-tips sharks, black-tip sharks, eagle rays, and schools of colorful fishes, morays, tuna fish, groupers, turtles, and in some cases, hammerheads and dolphins.

Drifting dives in the channel, thilas (submerged coral "seamounts"), cleaning stations where big mantas gather to deworm themselves, will search for the whale shark (and if we are lucky will snorkel and even dive with the biggest fish). We will dive into a full-of-life wreck. Besides, there will be two spectacular night dives, one with mantas and the other with dozens of nurse sharks.

Desert islands are also visited to discover and enjoy a bit more of the country and if the weather allows to do so we will even BBQ on a desert beach.

During this week, each customer will have the opportunity to discover and test, FREE OF CHARGE, the new DT-12 underwater scooter (we are incorporating it into the Maldives Blue Force One equipment from October).