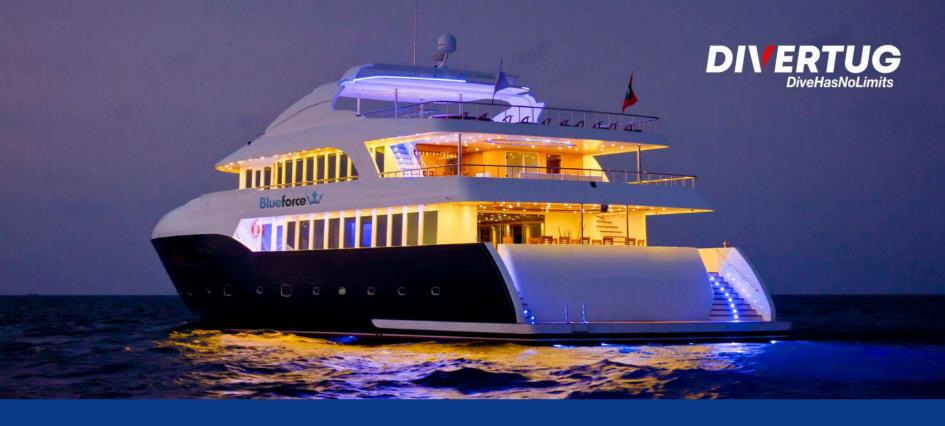

## **CENTRAL ATOLLS ROUTE**

OCTOBER 16 TO 23, 2021

On board MALDIVES BLUE FORCE ONE (considered as one of the best diving Liveaboard in the world) we propose you the **CENTRAL ATOLLS ROUTE** from October 16 to 23, 2021.

## **INFORMATION & BOOKING**

www.blueforcefleet.com winfo@blueforcefleet.com w(+34) 944 249 466

Blue Force Diving, MM CIE 2357

Photos by DIVERTUG, Rafa Fernández and Carlos Martínez ©

The boat which we have called commercially as MALDIVES BLUE FORCE ONE has been awarded twice by the "LIVEABOARD ASSOCIATION OF MALDIVES" as "THE BEST BOAT BUILT IN MALDIVES". Considered by the main Diving Travel agencies as one of the TOP TEN live aboard of the World.

- 12 excellent cabins for 24 passengers distributed in 7 deluxe cabins,
  1 master cabin, 2 junior suite & 2 master suite.
- Length: 42 meters (138 ft).
- Beam: 11 meters (36 ft).
- Engine: Caterpillar 750 CV.
- Water: 2 desalination plants, up to 24 ton /day.
- 3 Generators: 2 Caterpillar 72 KW and 1 Isuzu 55 KW.
- 2 air conditioning groups.
- Electricity 24 hrs, 24 V & 220 V.
- Navigation: 1 36/48n.m Radar, 1 Ecosounder, 3 GPS LCD colour, 1 Chartplotter Raymarine.
- Communications: Radiotelephone, VHF, DSC, satellite phone.
- Security: fire alarm, fire-extinguishing system, defibrilator.