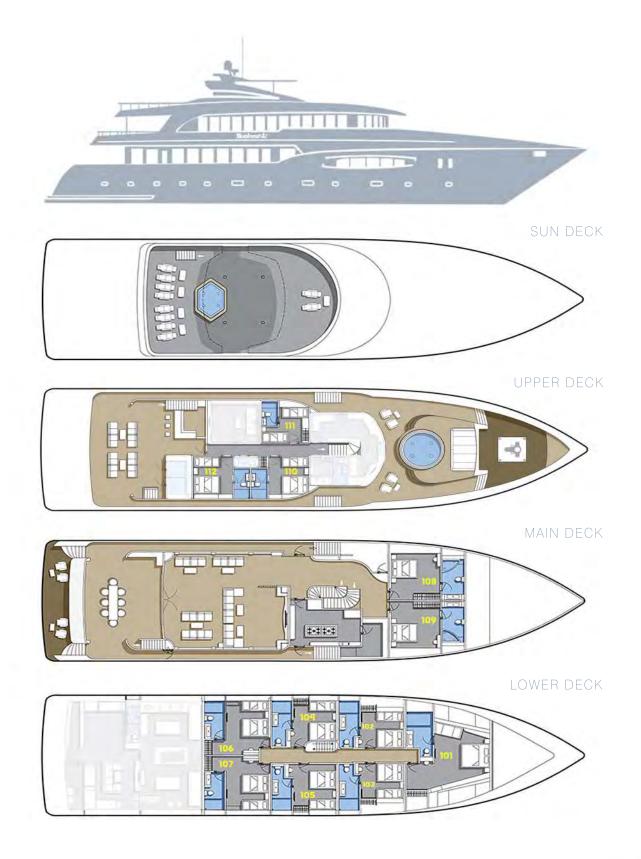

- 12 excellent cabins for 24 passengers distributed in 7 deluxe cabins,
  1 master cabin, 2 junior suite & 2 master suite.
- Length: 42 meters (138 ft).
- Beam: 11 meters (36 ft).
- Engine: Caterpillar 750 CV.
- Water: 2 desalination plants, up to 24 ton /day.
- 3 Generators: 2 Caterpillar 72 KW and 1 Isuzu 55 KW.
- 2 air conditioning groups.
- Electricity 24 hrs, 24 V & 220 V.
- Navigation: 1 36/48n.m Radar, 1 Ecosounder, 3 GPS LCD colour, 1 Chartplotter Raymarine.
- Communications: Radiotelephone, VHF, DSC, satellite phone.
- Security: fire alarm, fire-extinguishing system, defibrilator.

## CABINS

12 excellent cabins for 24 passengers distributed in 7 deluxe cabins, 1 master cabin, 2 junior suite & 2 master suite. All of them with complete bathroom, shower, hair dryer, air conditioning, TV screen, safe box and towels.

#### Lower deck:

- 1 Master Cabin with double bed, bathroom and shower (cabin 101)
- 6 Deluxe Cabins with double bed and single bed, bathroom and shower (cabins 102 to 107).

#### Main Deck:

• 2 Master Suite with sea view, double bed, bathroom, bathtub and shower (cabins 108 & 109).

#### **Upper Deck:**

- 2 Junior Suite with sea view, double bed and single bed, bathroom and shower (cabin 110 & 112).
- 1 Deluxe Cabin with 2 sea view, single beds, bathroom and shower (cabin 111).

BLUE FORCE ONE W