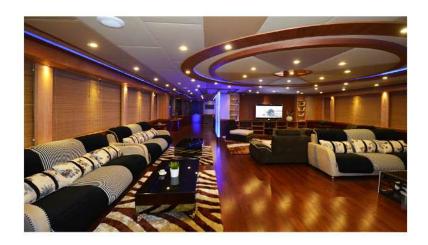

## **INFORMATION & BOOKING**

www.blueforcefleet.com winfo@blueforcefleet.com w(+34) 944 249 466

Blue Force Diving, MM CIE 2357

Photos by DIVERTUG, Rafa Fernández and Carlos Martínez ©

The boat which we have called commercially as MALDIVES BLUE FORCE ONE has been awarded twice by the "LIVEABOARD ASSOCIATION OF MALDIVES" as "THE BEST BOAT BUILT IN MALDIVES". Considered by the main Diving Travel agencies as one of the TOP TEN live aboard of the World.

- 12 excellent cabins for 24 passengers distributed in 7 deluxe cabins,
  1 master cabin, 2 junior suite & 2 master suite.
- Length: 42 meters (138 ft).
- Beam: 11 meters (36 ft).
- Engine: Caterpillar 750 CV.
- Water: 2 desalination plants, up to 24 ton /day.
- 3 Generators: 2 Caterpillar 72 KW and 1 Isuzu 55 KW.
- 2 air conditioning groups.
- Electricity 24 hrs, 24 V & 220 V.
- Navigation: 1 36/48n.m Radar, 1 Ecosounder, 3 GPS LCD colour, 1 Chartplotter Raymarine.
- Communications: Radiotelephone, VHF, DSC, satellite phone.
- Security: fire alarm, fire-extinguishing system, defibrilator.