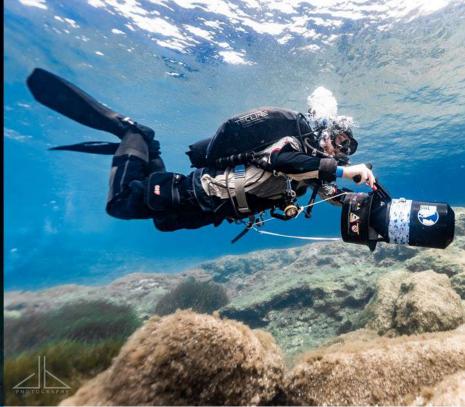

Desert islands are also visited to discover and enjoy a bit more of the country and if the weather allows to do so we will even BBQ on a desert beach.

During this week, each customer will have the opportunity to discover and test, FREE OF CHARGE, the new DT-12 underwater scooter (we are incorporating it into the Maldives Blue Force One equipment from October).

During this week, each customer will have the opportunity to discover and test, FREE OF CHARGE, the new DT-12 underwater scooter (we are incorporating it into the Maldives Blue Force One equipment from October).