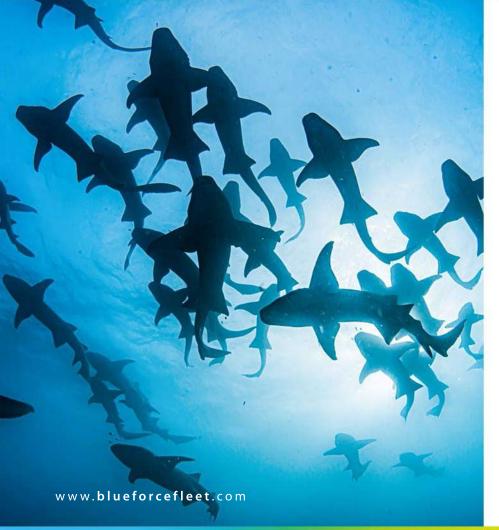

The aim is to find pelagic life, grey sharks, white-tips sharks, black-tip sharks, eagle rays, and schools of colorful fishes, morays, tuna fish, groupers, turtles, and in some cases, hammerheads and dolphins.