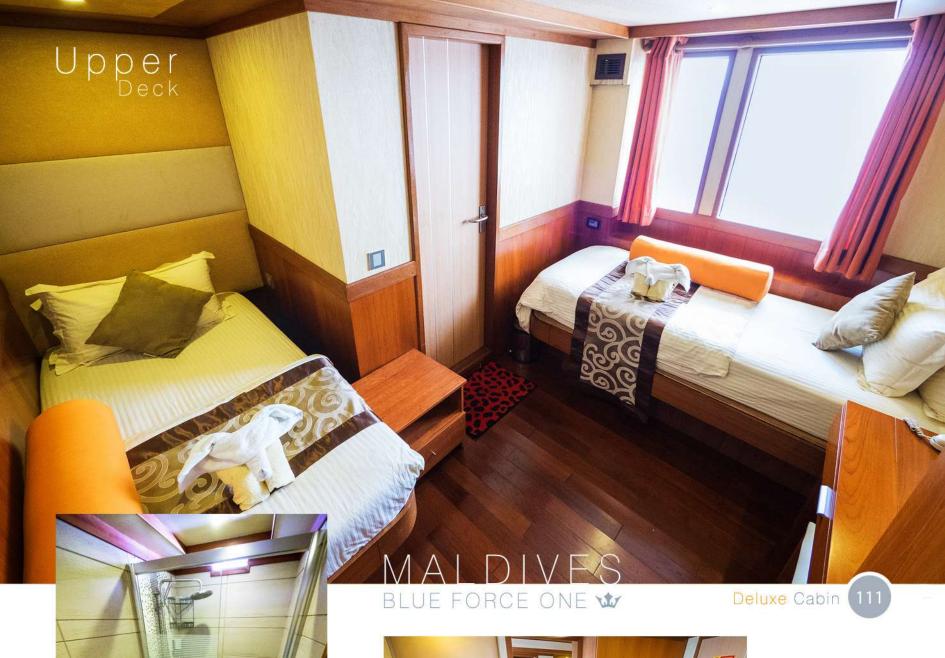

## CABINS

12 excellent cabins for 24 passengers distributed in 7 deluxe cabins, 1 master cabin, 2 junior suite & 2 master suite. All of them with complete bathroom, shower, hair dryer, air conditioning, TV screen, safe box and towels.

#### **Upper Deck:**

- 2 Junior Suite with sea view, double bed and single bed, bathroom and shower (cabin 110 & 112).
- 1 Deluxe Cabin with 2 sea view, single beds, bathroom and shower (cabin 111).

BLUE FORCE ONE W