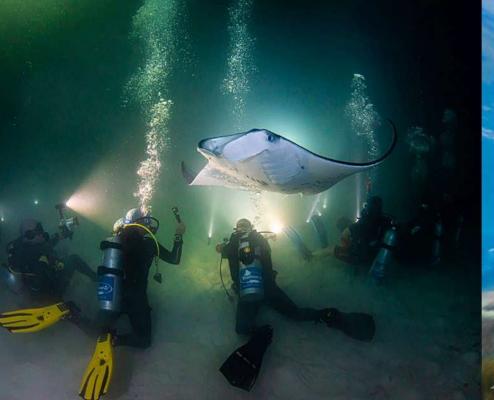

Drifting dives in the channel, thilas (submerged coral "seamounts"), cleaning stations where big mantas gather to deworm themselves, will search for the whale shark (and if we are lucky will snorkel and even dive with the biggest fish). We will dive into a full-of-life wreck. Besides, there will be two spectacular night dives, one with mantas and the other with dozens of nurse sharks.