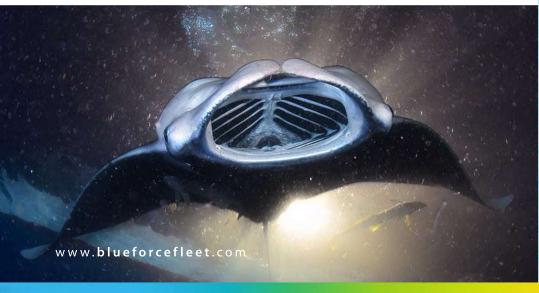

Drifting dives in the channel, thilas (submerged coral "seamounts"), cleaning stations where big mantas gather to deworm themselves, will search for the whale shark (and if we are lucky will snorkel and even dive with the biggest fish). We will dive into a full-of-life wreck. Besides, there will be two spectacular night dives, one with mantas and the other with dozens of nurse sharks.