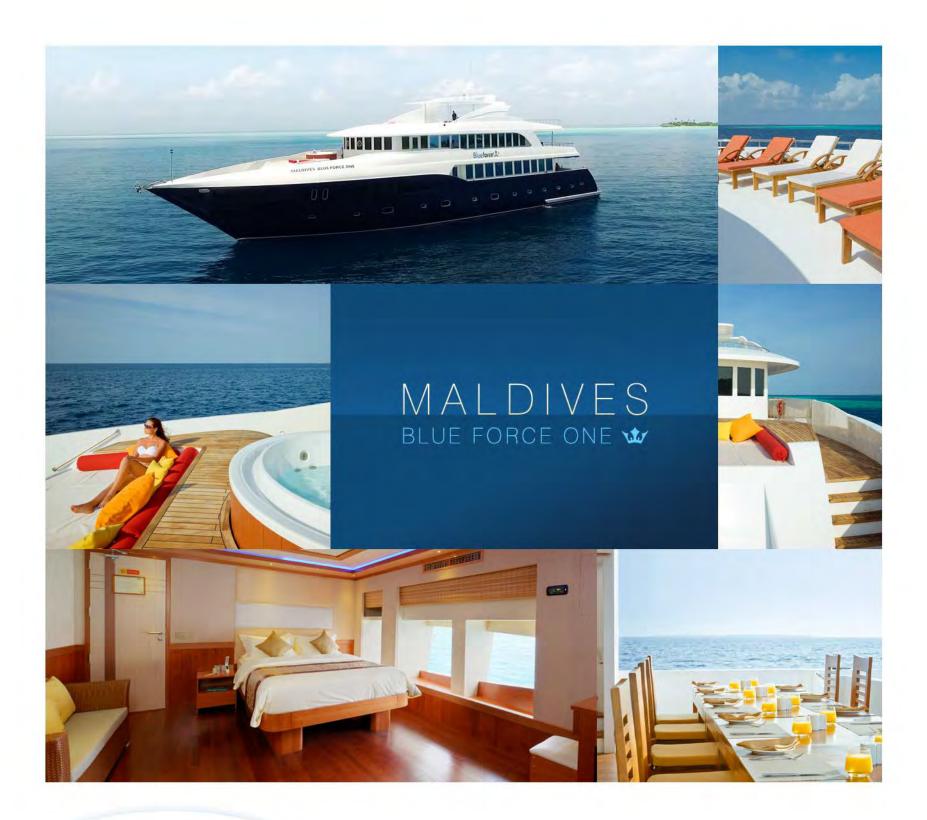

## **CENTRAL ATOLLS ROUTE**

OCTOBER 16 TO 23, 2021

On board MALDIVES BLUE FORCE ONE (considered as one of the best diving Liveaboard in the world) we propose you the **CENTRAL ATOLLS ROUTE** from October 16 to 23, 2021.

## **INFORMATION & BOOKING**

www.blueforcefleet.com winfo@blueforcefleet.com w(+34) 944 249 466

Blue Force Diving, MM CIE 2357

Photos by DIVERTUG, Rafa Fernández and Carlos Martínez ©

The boat which we have called commercially as MALDIVES BLUE FORCE ONE has been awarded twice by the "LIVEABOARD ASSOCIATION OF MALDIVES" as "THE BEST BOAT BUILT IN MALDIVES". Considered by the main Diving Travel agencies as one of the TOP TEN live aboard of the World.

- 12 excellent cabins for 24 passengers distributed in 7 deluxe cabins,
  1 master cabin, 2 junior suite & 2 master suite.
- Length: 42 meters (138 ft).
- Beam: 11 meters (36 ft).
- Engine: Caterpillar 750 CV.
- Water: 2 desalination plants, up to 24 ton /day.
- 3 Generators: 2 Caterpillar 72 KW and 1 Isuzu 55 KW.
- 2 air conditioning groups.
- Electricity 24 hrs, 24 V & 220 V.
- Navigation: 1 36/48n.m Radar, 1 Ecosounder, 3 GPS LCD colour, 1 Chartplotter Raymarine.
- Communications: Radiotelephone, VHF, DSC, satellite phone.
- Security: fire alarm, fire-extinguishing system, defibrilator.

## CABINS

12 excellent cabins for 24 passengers distributed in 7 deluxe cabins, 1 master cabin, 2 junior suite & 2 master suite. All of them with complete bathroom, shower, hair dryer, air conditioning, TV screen, safe box and towels.