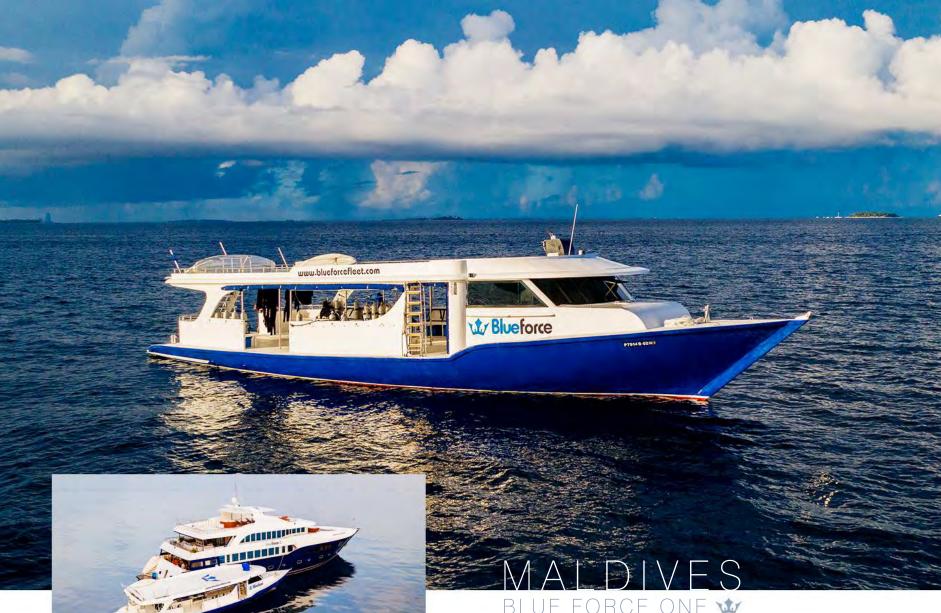

## **INFORMATION & BOOKING**

www.blueforcefleet.com winfo@blueforcefleet.com w(+34) 944 249 466

Blue Force Diving, MM CIE 2357

Photos by DIVERTUG, Rafa Fernández and Carlos Martínez ©

The boat which we have called commercially as MALDIVES BLUE FORCE ONE has been awarded twice by the "LIVEABOARD ASSOCIATION OF MALDIVES" as "THE BEST BOAT BUILT IN MALDIVES". Considered by the main Diving Travel agencies as one of the TOP TEN live aboard of the World.

- 12 excellent cabins for 24 passengers distributed in 7 deluxe cabins,
  1 master cabin, 2 junior suite & 2 master suite.
- Length: 42 meters (138 ft).
- Beam: 11 meters (36 ft).
- Engine: Caterpillar 750 CV.
- Water: 2 desalination plants, up to 24 ton /day.
- 3 Generators: 2 Caterpillar 72 KW and 1 Isuzu 55 KW.
- 2 air conditioning groups.
- Electricity 24 hrs, 24 V & 220 V.
- Navigation: 1 36/48n.m Radar, 1 Ecosounder, 3 GPS LCD colour, 1 Chartplotter Raymarine.
- Communications: Radiotelephone, VHF, DSC, satellite phone.
- Security: fire alarm, fire-extinguishing system, defibrilator.