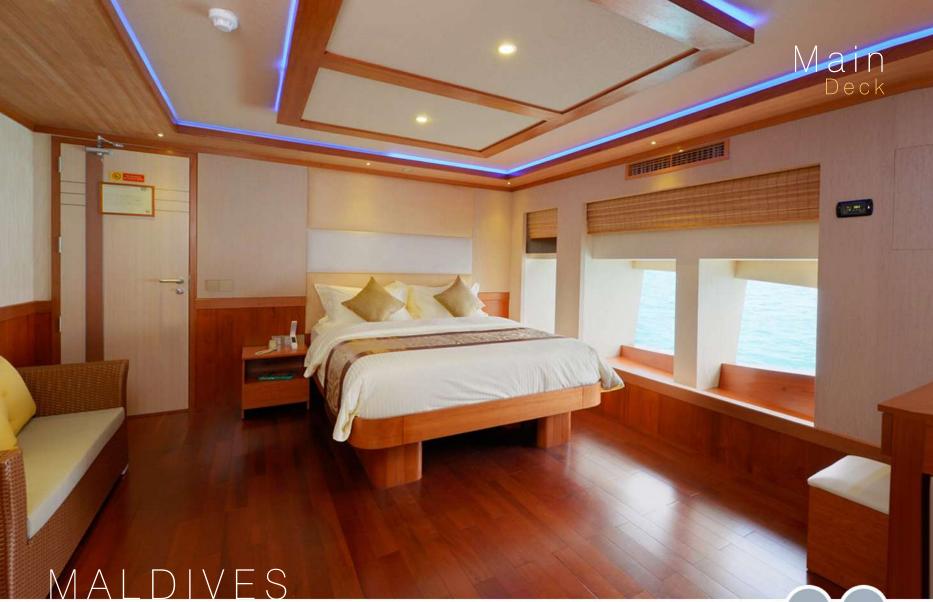

## CABINS

12 excellent cabins for 24 passengers distributed in 7 deluxe cabins, 1 master cabin, 2 junior suite & 2 master suite. All of them with complete bathroom, shower, hair dryer, air conditioning, TV screen, safe box and towels.

#### Main Deck:

• 2 Master Suite with sea view, double bed, bathroom, bathtub and shower (cabins 108 & 109).